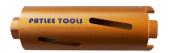

## **DIAMOND CORE CUTTER SETS**

45mm & 60mm set for plumbing installation 65mm & 80mm set for air conditioning installation

in Blow Mould Case

with Colour Sleeve

Long & Short Shanks

**Diamond Cup** 

Pilot Drill & Drift Key

This Diamond Core Cutter Set includes:

- 65mm (45mm) and 80mm (60mm) size cups
- Easy assembly of cups and SDS shanks with long and short extensions for different cutting depths
- 4 spare pilot drills
- All packed in a blow mould case