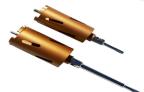

## **DIAMOND CORE CUTTER SETS**

45mm & 60mm set for plumbing installation 65mm & 80mm set for air conditioning installation

in Blow Mould Case

with Colour Sleeve

Long & Short Shanks

**Diamond Cup** 

Pilot Drill & Drift Key

This Diamond Core Cutter Set includes:

- 65mm (45mm) and 80mm (60mm) size cups
- Easy assembly of cups and SDS shanks with long and short extensions for different cutting depths
- 4 spare pilot drills
- All packed in a blow mould case

We also supply cups: 70, 85 & 115mm suit 65, 80 & 110mm pipes

It is used for drilling through building materials such as brick, masonry and concrete with soft or hard aggregate and light or medium steel reinforcing and also effective for granite, marble and stone.