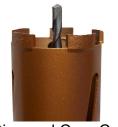

## **DIAMOND CORE CUTTER SETS**

45mm & 60mm set for plumbing installation 65mm & 80mm set for air conditioning installation

in Blow Mould Case

with Colour Sleeve

Long & Short Shanks

**Diamond Cup** 

Pilot Drill & Drift Key

This Diamond Core Cutter Set includes:

- 65mm (45mm) and 80mm (60mm) size cups
- Easy assembly of cups and SDS shanks with long and short extensions for different cutting depths
- 4 spare pilot drills
- All packed in a blow mould case

It offers quickest, cost effective and stronger cutting performance by 5 diamond blades compared with conversional diamond core drills.