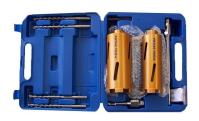

## **DIAMOND CORE CUTTER SETS**

45mm & 60mm set for plumbing installation 65mm & 80mm set for air conditioning installation

in Blow Mould Case

with Colour Sleeve

Long & Short Shanks

**Diamond Cup** 

Pilot Drill & Drift Key

This Diamond Core Cutter Set includes:

- 65mm (45mm) and 80mm (60mm) size cups
- Easy assembly of cups and SDS shanks with long and short extensions for different cutting depths
- 4 spare pilot drills
- All packed in a blow mould case