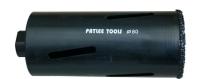

## TUNGSTEN CARBIDE GRIT CORE CUTTER SET

(For Air Conditioning Installation)

TCG Core Cutter

in Blow Mould Case

with Colour Sleeve

Long& Short Shanks

TCG Core Cutter Cup

Pilot Drill & Drift Key

This Tungsten Carbide Grit Core Cutter Set includes:

- 65mm and 80mm size cups
- Easy assembly of cups and SDS shanks with long and short extensions for different cutting depths
- 4 spare pilot drills
- All packed in a blow mould case

It is used for wet drilling through building materials such as brick, masonry, slate, ceramic wall tiles, etc., but it is not suitable for reinforced concrete.

It is designed to drill hole smoothly through brick wall without "blow out" compared with conversional core drills.