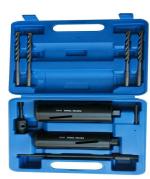

## TUNGSTEN CARBIDE GRIT CORE CUTTER SET

(For Air Conditioning Installation)

TCG Core Cutter

in Blow Mould Case

with Colour Sleeve

Long& Short Shanks

TCG Core Cutter Cup

Pilot Drill & Drift Key

This Tungsten Carbide Grit Core Cutter Set includes:

- 65mm and 80mm size cups
- Easy assembly of cups and SDS shanks with long and short extensions for different cutting depths
- 4 spare pilot drills
- All packed in a blow mould case