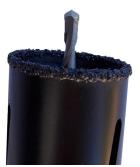

## TUNGSTEN CARBIDE GRIT CORE CUTTER SET

(For Air Conditioning Installation)

TCG Core Cutter

in Blow Mould Case

with Colour Sleeve

Long& Short Shanks

TCG Core Cutter Cup

Pilot Drill & Drift Key

This Tungsten Carbide Grit Core Cutter Set includes:

- 65mm and 80mm size cups
- Easy assembly of cups and SDS shanks with long and short extensions for different cutting depths
- 4 spare pilot drills
- All packed in a blow mould case

It is used for wet drilling through building materials such as brick, masonry, slate, ceramic wall tiles, etc., but it is not suitable for reinforced concrete.

It is designed to drill hole smoothly through brick wall without "blow out" compared with conversional core drills.