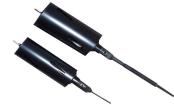

## TUNGSTEN CARBIDE GRIT CORE CUTTER SET

(For Air Conditioning Installation)

TCG Core Cutter

in Blow Mould Case

with Colour Sleeve

Long& Short Shanks

TCG Core Cutter Cup

Pilot Drill & Drift Key

This Tungsten Carbide Grit Core Cutter Set includes:

- 65mm and 80mm size cups
- Easy assembly of cups and SDS shanks with long and short extensions for different cutting depths
- 4 spare pilot drills
- All packed in a blow mould case