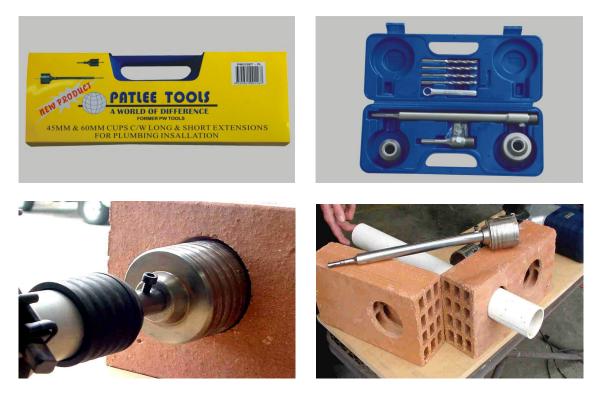

# TCT CORE CUTTER SET

### FEATURES:

(For Plumbing Installation)

- Two specific size cups (45mm & 60mm) suit 40mm&50mm pipes
- Long and short extensions with SDS shanks for different cutting depths
- 4 spare pilot drills
- All packed in a blow mould case

We also supply cups: 70, 85 & 115mm suit 65, 80&100mm pipes

#### **CUTTING**

Can be used on either rotary or hammer drills. For the best results, rotary offers better cutting on low speed and high torque. Clean cups regularly of material being cut.